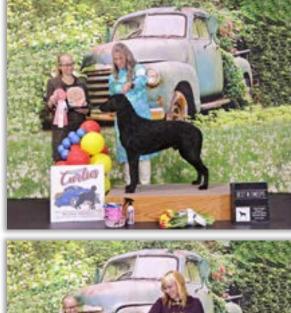

#### **BEST IN PUPPY SWEEPSTAKES**

9 SUN DEVIL COPERNICUS CABERNET. SS27771211. 2021-06-11. By GCHB CH Brio's Grand Master Flash At Darkside RATN DN CGC - GCH CH Sun Devil Harlequin Demon. Bred by: Jennifer A Kofron/Grace J Kofron. Owners: Karrie Dollar/Kara And Benjamin Andre