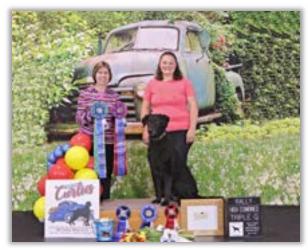

## HIGH TRIPLE SCORE/HIGH COMBINED

GCH CH RIVERWATCH STAMP OF APPROVAL RE MH JHU. SR68729403. 2011-06-07. By GCHB CH Podunk's Better Days Ahead CDX MH MHU - Riverwatch Frozen In Time. Bred by: Gary Meek/Mary Meek/Joy Gaasch. Owners: Sarah Shull/Alex Shull